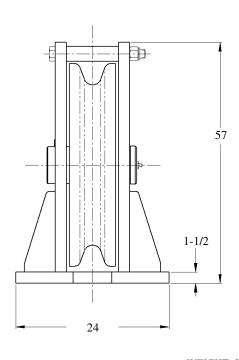

## MD-1148

## STANDARD FEATURES



- Designed for Breaking Strength of 2-1/2" (64 mm) EIPS Wire Rope, 604,000 LBS, with 90°Wrap on the Sheave
- Cast Steel Sheave with Hardened Rope Groove for Longer Life
- Sealed Grease Lubricated Tapered Roller Bearings in Sheave
- Weld Down Mounting Base
- Epoxy Primer Coating

## **OPTIONAL FEATURES**

- Customized Design to Suit Your Application
- Multiple Sheaves
- Stainless Steel or Nylon Sheaves
- Bolt Down Mounting Base
- Load Monitoring System
- Three Coat Marine Paint System
- Third Party Certification





WEIGHT: 3300 LBS

\* DIMENSIONS SUBJECT TO CHANGE WITHOUT NOTICE\*

## Smith Berger Marine, Inc. - Mooring & Towing Solutions

7915 10<sup>th</sup> Ave. S., Seattle, WA 98108 USA Tel. 206.764.4650 - Toll Free 888.726.1688 - Fax 206.764.4653 E-mail: sales@smithberger.com - Web: www.smithberger.com