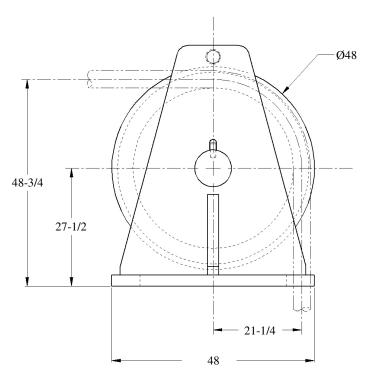

## MD-1148

## STANDARD FEATURES



- Designed for Breaking Strength of 2-1/2" (64 mm) EIPS Wire Rope, 604,000 LBS, with 90°Wrap on the Sheave
- Cast Steel Sheave with Hardened Rope Groove for Longer Life
- Sealed Grease Lubricated Tapered Roller Bearings in Sheave
- Weld Down Mounting Base
- Epoxy Primer Coating

## **OPTIONAL FEATURES**

- Customized Design to Suit Your Application
- Multiple Sheaves
- Stainless Steel or Nylon Sheaves
- Bolt Down Mounting Base
- Load Monitoring System
- Three Coat Marine Paint System
- Third Party Certification





WEIGHT: 3300 LBS

\* DIMENSIONS SUBJECT TO CHANGE WITHOUT NOTICE\*

## Smith Berger Marine, Inc. - Mooring & Towing Solutions

7915 10<sup>th</sup> Ave. S., Seattle, WA 98108 USA Tel. 206.764.4650 - Toll Free 888.726.1688 - Fax 206.764.4653 E-mail: sales@smithberger.com - Web: www.smithberger.com